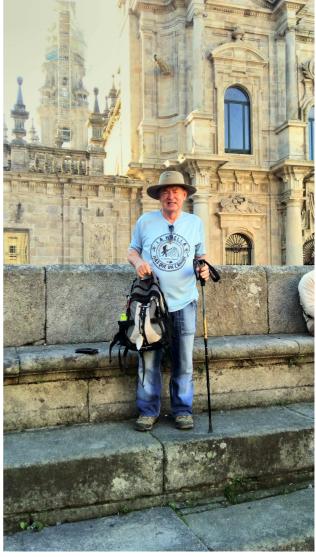

### "He completado el camino!"

What an achievement for P.P. <u>Peter Byrne</u> and he wants us all to know! "I finished El Camino"!

"After 250k arrived in Santiago this morning. Here Ι am complete with Akubra, walking stick and scallop shell that I carried from France. We all went to Mass at the Cathedral where they put on a very good show for us pilgrims. Tomorrow off to Barcelona where we will be doing Flamenco dancing, visiting the Gaudi cathedral and generally trying to avoid Catalan bombs!"