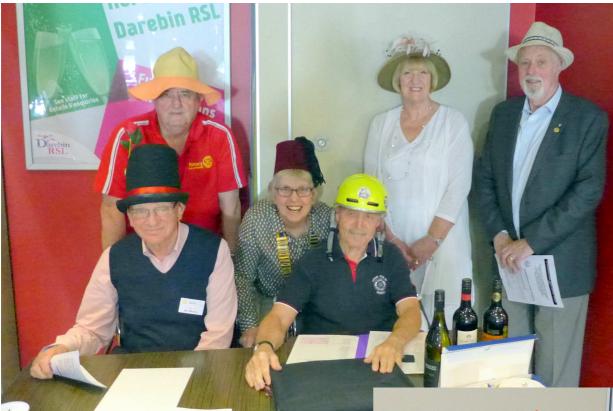

## LIFT THE LID ON MENTAL ILLNESS

Another great occasion highlighting what was once a hidden field - mental illness! The presence of members from local <u>Probus</u> Clubs was stimulating - Reservoir West, Kingsbury, Preston and Reservoir West - all hated!

Back fresh from overseas, Elaine Price conducted a hands-onheads/bottoms quiz on mental illness issues. Les Woodland conducted/fleeced a two-up school with a Probus Member taking the

kitty while Joe Morris ran the closest-to-the-bottle. An auction of a red label went to the temperate Claude Verrocchi. In all over \$312, plus the fines total, went into Australian Rotary Health Research into Mental Illness.

**MENTAL ILLNESS**: When speaking of mental illness and the Family of Rotary it would be remiss not to repeat President Julie's intro at last Wednesday's Hat Day. Julie spoke of a close friend who suffers bi-polar while Julie's father and brother had shock treatment in the early days. Julie added that her brother still suffers from the illness. In short, mental illness is very close to home.